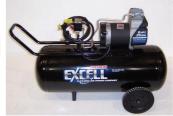

Page 4 < BACK TO CONTENTS

| PRODUCT: TV / radio antenna BRAND: Emmerson NAME: Active Indoor Antenna TYPE/NUMBER OF MODEL: Model: ANTV 64 Batch number/Barcode: 5 907459 9111100 DESCRIPTION: Universal TV / radio antenna with amplifier: Packaging: cardboard box. COUNTRY OF ORIGIN: China  William Sabut 21,000 MANUFACTURER: LG Electronics, Inc., of South Korea  DESCRIPTION: LG Electronics and Sears' Kemmore Elite brand gas dryers come in the following colors: LG models in white; Kemmore Elite brand gas dryers come in the following colors: LG models in white; Kemmore Elite brand gas dryers come in the following colors: LG models in white; Kemmore Elite brand gas dryers come in the following colors: LG models in white; Kemmore Elite brand gas dryers come in the following colors: LG models in white; Kemmore Elite brand and ginger (gold). Model and serial numbers can be found on a label fixed to the front of the dryer above the opened door, which can be viewed only when the dryer door is open. To confirm if your dryer is part of this recall, identify both model and serial numbers, since not all dryers with the listed models are recalled (details see next page).  MANUFACTURED IN: South Korea  The product does not comply with the Low Voltage Directive (LVD) and the relevant European standard EN 60055.  Withdrawal therefore the user may touch the por of the pust during connection.  The product does not comply with the Low Voltage Directive (LVD) and the relevant European standard EN 60055.  Withdrawal therefore the user may touch the por of the por out of the product does not comply with the Low Voltage Directive (LVD) and the relevant European standard EN 60055.  Withdrawal product for market.  The product does not comply with the Low Voltage Directive (LVD) and the relevant European standard EN 60055.  Withdrawal product for market.  Withdrawal product for the product does not comply with the product does not comply wi | NOTIFYING<br>COUNTRY | PRODUCT                                                                                                                                                                                                                                                                                                                                                                                                                                                                                                                                                                                                                                                                                                                                                                                                                                                                                                                                                                                                                                                                                                                                                                                                                                                                                                                                                                                                                                                                                                                                                                                                                                                                                                                                                                                                                                                                                                                                                                                                                                                                                                                        | DANGER                   | MEASURES<br>ADOPTED                   |  |
|--------------------------------------------------------------------------------------------------------------------------------------------------------------------------------------------------------------------------------------------------------------------------------------------------------------------------------------------------------------------------------------------------------------------------------------------------------------------------------------------------------------------------------------------------------------------------------------------------------------------------------------------------------------------------------------------------------------------------------------------------------------------------------------------------------------------------------------------------------------------------------------------------------------------------------------------------------------------------------------------------------------------------------------------------------------------------------------------------------------------------------------------------------------------------------------------------------------------------------------------------------------------------------------------------------------------------------------------------------------------------------------------------------------------------------------------------------------------------------------------------------------------------------------------------------------------------------------------------------------------------------------------------------------------------------------------------------------------------------------------------------------------------------------------------------------------------------------------------------------------------------------------------------------------------------------------------------------------------------------------------------------------------------------------------------------------------------------------------------------------------------|----------------------|--------------------------------------------------------------------------------------------------------------------------------------------------------------------------------------------------------------------------------------------------------------------------------------------------------------------------------------------------------------------------------------------------------------------------------------------------------------------------------------------------------------------------------------------------------------------------------------------------------------------------------------------------------------------------------------------------------------------------------------------------------------------------------------------------------------------------------------------------------------------------------------------------------------------------------------------------------------------------------------------------------------------------------------------------------------------------------------------------------------------------------------------------------------------------------------------------------------------------------------------------------------------------------------------------------------------------------------------------------------------------------------------------------------------------------------------------------------------------------------------------------------------------------------------------------------------------------------------------------------------------------------------------------------------------------------------------------------------------------------------------------------------------------------------------------------------------------------------------------------------------------------------------------------------------------------------------------------------------------------------------------------------------------------------------------------------------------------------------------------------------------|--------------------------|---------------------------------------|--|
| BRAND: Emmerson  NAME: Active Indoor Antenna TYPE/NUMBER OF MODEL: Model: ANTV 64  Batch number/Barcode: 5 907459 811100  DESCRIPTION: Universal TV / radio antenna with amplifier. Packaging: cardboard box.  COUNTRY OF ORIGIN: China  WAMUFACTURER: LG Electronics and Kenmore Elite® Gas Dryers  UNITS: About 21,000  MANUFACTURER: LG Electronics, Inc., of South Korea  DESCRIPTION: LG Electronics and Saars' Kenmore Elite brand gas dryers come in the following colors: LG models in white; Kenmore Elite® in red, white and ginger (gold). Model and serial numbers can be found on a label fixed to the front of the dryer above the opened door, which can be viewed only when the dryer door is open. To confirmit if your dryer is part of this recall, identify both model and serial numbers, since not all dryers with the listed models are recalled (details see next page).  MANUFACTURED IN: South Korea  HAZARD: The gas valve in the received the relevant European standard EN 60065.  Withdrawal product for market.  The product does not comply with the Low Vollage Directive (ILVD) and the relevant European standard EN 60065.  Woluntary rescaled dryers can lead only the relevant European standard EN 60065.  Woluntary rescaled dryers can lead only the relevant European standard EN 60065.  Woluntary rescaled dryers can lead on the exterior surface of the dryer and its contents after the dryer gove is complete. High temperatures inside and on the exterior surface of the dryers can scorch the dryer, as well as brun or damage the dryer contents, posing a risk of burn, fire and smoke inhalstion.  INCIDENTS/INJURIES: LG Electronics and Sears have received 141 consumer complaints about dryers continuing to heat after the drying cycle is complete. There were three reports of minor burns to hands or arms. Burnt or scorched clothing was                                                                                                                                                                                                                       | EU/HUNGARY           | CATEGORY: Communication and media equipment                                                                                                                                                                                                                                                                                                                                                                                                                                                                                                                                                                                                                                                                                                                                                                                                                                                                                                                                                                                                                                                                                                                                                                                                                                                                                                                                                                                                                                                                                                                                                                                                                                                                                                                                                                                                                                                                                                                                                                                                                                                                                    | ELECTRIC SHOCK           | Compulsory                            |  |
| NAME: Active Indoor Antenna TYPENUMBER OF MODEL: Model: ANTV 64 Batch number/Barcode: 6 907459 811100 DESCRIPTION: Universal TV / radio antenna with amplifier. Packaging: cardboard box. COUNTRY OF ORIGIN: China  With the Low Voltage Directive (ILVD) and the relevant European standard EN 60065.  With the Low Voltage Directive (ILVD) and the relevant European standard EN 60065.  Woluntary recalled dryers can fail to shut off properly, continuing to heat the dryer and is contents after the drying cycle is complete. High temperatures inside and on the exterior surface of the dryer and is contents after the drying cycle is complete. High temperatures inside and on the exterior surface of the dryer and is a displayed in white; Kenmore Elite® in red, white and ginger [gold]. Model and serial numbers can be found on a label fixed to the front of the dryer above the opened door, which can be viewed only when the dryer door is open. To confirm if your dryer is part of this recall, identify both model and serial numbers, since not all dryers with the listed models are recalled (details see next page).  MANUFACTURED IN: South Korea                                                                                                                                                                                                                                                                                                                                                                                                                                                                                                                                                                                                                                                                                                                                                                                                                                                                                                                                              |                      | PRODUCT: TV / radio antenna                                                                                                                                                                                                                                                                                                                                                                                                                                                                                                                                                                                                                                                                                                                                                                                                                                                                                                                                                                                                                                                                                                                                                                                                                                                                                                                                                                                                                                                                                                                                                                                                                                                                                                                                                                                                                                                                                                                                                                                                                                                                                                    |                          |                                       |  |
| TYPE/NUMBER OF MODEL: Model: ANTV 64 Batch number/Barcode: 5 907459 811100  DESCRIPTION: Universal TV / radio antenna with amplifier. Packaging: cardboard box.  COUNTRY OF ORIGIN: China  Whate OF PRODUCT: LG Electronics and Kenmore Elite® Gas Dyers  UNITS: About 21,000  MANUFACTURER: LG Electronics, Inc., of South Korea  DESCRIPTION: LG Electronics and Sears' Kenmore Elite brand gas dyers come in the following colors: LG models in white; Kenmore Elite® in red, white and ginger (gold). Model and serial numbers can be found on a label fixed to the front of the dryer above the opened door, which can be viewed only when the dryer door is open. To confirm if your dyer is part of this recall identify both model and serial numbers, since not all dryers with the listed models are recalled (datalis see next page).  MANUFACTURED IN: South Korea                                                                                                                                                                                                                                                                                                                                                                                                                                                                                                                                                                                                                                                                                                                                                                                                                                                                                                                                                                                                                                                                                                                                                                                                                                                 |                      | BRAND: Emmerson                                                                                                                                                                                                                                                                                                                                                                                                                                                                                                                                                                                                                                                                                                                                                                                                                                                                                                                                                                                                                                                                                                                                                                                                                                                                                                                                                                                                                                                                                                                                                                                                                                                                                                                                                                                                                                                                                                                                                                                                                                                                                                                |                          | Withdrawal of the<br>product from the |  |
| Batch number/Barcode: 5 907459 811100 DESCRIPTION: Universal TV / radio antenna with amplifier. Packaging: cardboard box.  COUNTRY OF ORIGIN: China                                                                                                                                                                                                                                                                                                                                                                                                                                                                                                                                                                                                                                                                                                                                                                                                                                                                                                                                                                                                                                                                                                                                                                                                                                                                                                                                                                                                                                                                                                                                                                                                                                                                                                                                                                                                                                                                                                                                                                            |                      | NAME: Active Indoor Antenna                                                                                                                                                                                                                                                                                                                                                                                                                                                                                                                                                                                                                                                                                                                                                                                                                                                                                                                                                                                                                                                                                                                                                                                                                                                                                                                                                                                                                                                                                                                                                                                                                                                                                                                                                                                                                                                                                                                                                                                                                                                                                                    |                          | '                                     |  |
| DESCRIPTION: Universal TV / radio antenna with amplifier. Packaging: cardboard box.  COUNTRY OF ORIGIN: China  With the Low Voltage Directive (LVD) and the relevant European standard EN 60065.  WOUNTRY OF ORIGIN: China  HAZARD: The gas valve in the recalled dryers can fail to shut off properly, continuing to heat the dryer and its contents after the drying cycle is complete. High temperatures inside and on the exterior surface of the dryer above the opened door, which can be viewed only when the dryer door is open. To confirm if your dryer is part of this recall, identify both model and serial numbers, since not all dryers with the listed models are recalled (dstalls see next page).  MANUFACTURED IN: South Korea                                                                                                                                                                                                                                                                                                                                                                                                                                                                                                                                                                                                                                                                                                                                                                                                                                                                                                                                                                                                                                                                                                                                                                                                                                                                                                                                                                              |                      | TYPE/NUMBER OF MODEL: Model: ANTV 64                                                                                                                                                                                                                                                                                                                                                                                                                                                                                                                                                                                                                                                                                                                                                                                                                                                                                                                                                                                                                                                                                                                                                                                                                                                                                                                                                                                                                                                                                                                                                                                                                                                                                                                                                                                                                                                                                                                                                                                                                                                                                           | connection.              |                                       |  |
| JSA  NAME OF PRODUCT: LG Electronics and Kenmore Elite® Gas Dryers  UNITS: About 21,000  MANUFACTURER: LG Electronics, Inc., of South Korea  DESCRIPTION: LG Electronics and Sears' Kenmore Elite brand gas dryers come in the following colors: LG models in white; Kenmore Elite® in red, white and ginger (gold). Model and serial numbers can be found on a label fixed to the front of the dryer above the opened door, which can be viewed only when the dryer door is open. To confirm if your dryer is part of this recall; identify both model and serial numbers, since not all dryers with the listed models are recalled (datalis see next page).  MANUFACTURED IN: South Korea  HAZARD: The gas valve in the vecalled vers can fail to shut off properly, continuing to heat the dryer and its contents after the drying cycle is complete. High temperatures inside and on the exterior surface of the dryers can be found on a label fixed to the front of the dryer above the opened door, which can be viewed only when the dryer door is open. To confirm if your dryer is part of this recall, identify both model and serial numbers, since not all dryers with the listed models are recalled (datalis see next page).  MANUFACTURED IN: South Korea                                                                                                                                                                                                                                                                                                                                                                                                                                                                                                                                                                                                                                                                                                                                                                                                                                                      |                      | Batch number/Barcode: 5 907459 811100                                                                                                                                                                                                                                                                                                                                                                                                                                                                                                                                                                                                                                                                                                                                                                                                                                                                                                                                                                                                                                                                                                                                                                                                                                                                                                                                                                                                                                                                                                                                                                                                                                                                                                                                                                                                                                                                                                                                                                                                                                                                                          |                          |                                       |  |
| USA  NAME OF PRODUCT: LG Electronics and Kenmore Elite® Gas Dryers  UNITS: About 21,000  MANUFACTURER: LG Electronics, Inc., of South Korea  DESCRIPTION: LG Electronics and Sears' Kenmore Elite brand gas dryers come in the following colors: LG models in white; Kenmore Elite® in red, white and ginger (gold). Model and serial numbers can be found on a label fixed to the front of the dryer above the opened door, which can be viewed only when the dryer door is open. To confirm if your dryer is part of this recall, identify both model and serial numbers, since not all dryers with the listed models are recalled (details see next page).  MANUFACTURED IN: South Korea  HAZARD: The gas valve in the recalled dryers can fail to shut off properly, continuing to heat the dryer and its contents after the drying cycle is complete. High temperatures inside and on the exterior surface of the dryers can scorot the drum, as well as burn or damage the dryer contents, posing a risk of burn, fire and smoke inhalation.  INCIDENTS/INJURIES: LG Electronics and Sears have received 141 consumer complaints about dryers continuing to heat after the drying cycle is complete. There were three reports of minor burns to hands or arms. Burnt or scorched clothing was                                                                                                                                                                                                                                                                                                                                                                                                                                                                                                                                                                                                                                                                                                                                                                                                                            |                      |                                                                                                                                                                                                                                                                                                                                                                                                                                                                                                                                                                                                                                                                                                                                                                                                                                                                                                                                                                                                                                                                                                                                                                                                                                                                                                                                                                                                                                                                                                                                                                                                                                                                                                                                                                                                                                                                                                                                                                                                                                                                                                                                | (LVD) and the relevant   |                                       |  |
| UNITS: About 21,000  MANUFACTURER: LG Electronics, Inc., of South Korea  DESCRIPTION: LG Electronics and Sears' Kenmore Elite brand gas dryers come in the following colors: LG models in white; Kenmore Elite® in red, white and ginger (gold). Model and serial numbers can be found on a label fixed to the front of the dryer above the opened door, which can be viewed only when the dryer door is open. To confirm if your dryer is part of this recall, identify both model and serial numbers, since not all dryers with the listed models are recalled (details see next page).  MANUFACTURED IN: South Korea  recalled dryers can fail to shut off properly, continuing to heat the dryer and its contents after the drying cycle is complete. High temperatures inside and on the exterior surface of the dryers can scorch the drum, as well as burn or damage the dryers can scorch the drym, as well as burn or damage the dryers can scorch the drym, as well as burn or damage the dryers can fail to shut off properly, continuing to heat the drying cycle is complete. High temperatures inside and on the exterior surface of the dryers can fail to shut off properly, continuing to heat after the drying cycle is complete. High temperatures inside and on the exterior surface of the dryers can fail to shut off properly, continuing to heat after the dryers can fail to shut off properly.                                                                                                                                                                                                                                                                                                                                                                                                                                                                                                                                                                                                                                                                                                       |                      | COUNTRY OF ORIGIN: China                                                                                                                                                                                                                                                                                                                                                                                                                                                                                                                                                                                                                                                                                                                                                                                                                                                                                                                                                                                                                                                                                                                                                                                                                                                                                                                                                                                                                                                                                                                                                                                                                                                                                                                                                                                                                                                                                                                                                                                                                                                                                                       |                          |                                       |  |
| Elite® Gas Dryers  UNITS: About 21,000  MANUFACTURER: LG Electronics, Inc., of South Korea  DESCRIPTION: LG Electronics and Sears' Kenmore Elite brand gas dryers come in the following colors: LG models in white; Kenmore Elite® in red, white and ginger (gold). Model and serial numbers can be found on a label fixed to the front of the dryer above the opened door, which can be viewed only when the dryer door is open. To confirm if your dryer is part of this recall, identify both model and serial numbers, since not all dryers with the listed models are recalled (details see next page).  MANUFACTURED IN: South Korea  recalled dryers can fail to shut off properly, continuing to heat the dryer and its contents after the drying cycle is complete. High temperatures inside and on the exterior surface of the dryers can scorch the drum, as well as burn or damage the dryer contents, posing a risk of burn, fire and smoke inhalation.  INCIDENTS/INJURIES: LG Electronics and Sears have received 141 consumer complaints about dryers can fail to shut off properly, continuing to heat the drying cycle is complete. High temperatures inside and on the exterior surface of the dryers can scorch the drym, as well as burn or damage the dryers can scorch the drym, as well as burn or damage the dryers can scorch the drym, as well as burn or damage the dryers can scorch the drym, as well as burn or damage the dryers can scorch the drym, as well as burn or damage the dryers can scorch the drym, as well as burn or damage the dryers can scorch the drym, as well as burn or damage the dryers can scorch the drym on the exterior surface of the dryers can scorch the drym, as well as burn or damage the dryers can scorch the drym, as well as burn or damage the dryers can scorch the drym, as well as burn or damage the dryers can scorch the drym, as well as burn or damage the dryers can scorch the drym, as well as burn or damage the dryers can scorch the drym, as well as burn or damage the dryers can scorch the dryers can scorch the drym, as well as bur |                      |                                                                                                                                                                                                                                                                                                                                                                                                                                                                                                                                                                                                                                                                                                                                                                                                                                                                                                                                                                                                                                                                                                                                                                                                                                                                                                                                                                                                                                                                                                                                                                                                                                                                                                                                                                                                                                                                                                                                                                                                                                                                                                                                |                          |                                       |  |
| MANUFACTURED IN: South Korea  Off properly, continuing to heat the dryer and its contents after the drying cycle is complete. High temperatures inside and on the exterior surface of the dryers can scorch the drum, as well as burn or damage the dryer contents, posing a risk of burn, fire and smoke inhalation.  INCIDENTS/INJURIES: LG Electronics and Sears' Kenmore Elite® in red, white and ginger (gold). Model and serial numbers can be found on a label fixed to the front of the dryer above the opened door, which can be viewed only when the dryer door is open. To confirm if your dryer is part of this recall, identify both model and serial numbers, since not all dryers with the listed models are recalled (details see next page).  MANUFACTURED IN: South Korea                                                                                                                                                                                                                                                                                                                                                                                                                                                                                                                                                                                                                                                                                                                                                                                                                                                                                                                                                                                                                                                                                                                                                                                                                                                                                                                                    | USA                  |                                                                                                                                                                                                                                                                                                                                                                                                                                                                                                                                                                                                                                                                                                                                                                                                                                                                                                                                                                                                                                                                                                                                                                                                                                                                                                                                                                                                                                                                                                                                                                                                                                                                                                                                                                                                                                                                                                                                                                                                                                                                                                                                |                          | Voluntary recall.                     |  |
| MANUFACTURER: LG Electronics, Inc., of South Korea  DESCRIPTION: LG Electronics and Sears' Kenmore Elite brand gas dryers come in the following colors: LG models in white; Kenmore Elite® in red, white and ginger (gold). Model and serial numbers can be found on a label fixed to the front of the dryer above the opened door, which can be viewed only when the dryer door is open. To confirm if your dryer is part of this recall, identify both model and serial numbers, since not all dryers with the listed models are recalled (details see next page).  MANUFACTURED IN: South Korea  the dryer and its contents after the drying cycle is complete. High temperatures inside and on the exterior surface of the dryers can scorch the drum, as well as burn or damage the dryer contents, posing a risk of burn, fire and smoke inhalation.  INCIDENTS/INJURIES: LG Electronics and Sears have received 141 consumer complaints about dryers continuing to heat after the drying cycle is complete. High temperatures inside and on the exterior surface of the dryers can scorch the drum, as well as burn or damage the dryer contents, posing a risk of burn, fire and smoke inhalation.  INCIDENTS/INJURIES: LG Electronics and Sears have received 141 consumer complaints about dryers continuing to heat after the drying cycle is complete.                                                                                                                                                                                                                                                                                                                                                                                                                                                                                                                                                                                                                                                                                                                                                             |                      | , and the second |                          |                                       |  |
| DESCRIPTION: LG Electronics and Sears' Kenmore Elite brand gas dryers come in the following colors: LG models in white; Kenmore Elite® in red, white and ginger (gold). Model and serial numbers can be found on a label fixed to the front of the dryer above the opened door, which can be viewed only when the dryer door is open. To confirm if your dryer is part of this recall, identify both model and serial numbers, since not all dryers with the listed models are recalled (details see next page)  MANUFACTURED IN: South Korea  High temperatures inside and on the exterior surface of the dryers can scorch the drum, as well as burn or damage the dryer contents, posing a risk of burn, fire and smoke inhalation.  INCIDENTS/INJURIES: LG Electronics and Sears have received 141 consumer complaints about dryers continuing to heat after the drying cycle is complete. There were three reports of minor burns to hands or arms. Burnt or scorched clothing was                                                                                                                                                                                                                                                                                                                                                                                                                                                                                                                                                                                                                                                                                                                                                                                                                                                                                                                                                                                                                                                                                                                                        |                      |                                                                                                                                                                                                                                                                                                                                                                                                                                                                                                                                                                                                                                                                                                                                                                                                                                                                                                                                                                                                                                                                                                                                                                                                                                                                                                                                                                                                                                                                                                                                                                                                                                                                                                                                                                                                                                                                                                                                                                                                                                                                                                                                |                          |                                       |  |
| DESCRIPTION: LG Electronics and Sears' Kenmore Elite brand gas dryers come in the following colors: LG models in white; Kenmore Elite® in red, white and ginger (gold). Model and serial numbers can be found on a label fixed to the front of the dryer above the opened door, which can be viewed only when the dryer door is open. To confirm if your dryer is part of this recall, identify both model and serial numbers, since not all dryers with the listed models are recalled (details see next page)  MANUFACTURED IN: South Korea  Tingit temperatures inside and on the exterior surface of the dryers can scorch the drum, as well as burn or damage the dryer contents, posing a risk of burn, fire and smoke inhalation.  INCIDENTS/INJURIES: LG Electronics and Sears have received 141 consumer complaints about dryers continuing to heat after the drying cycle is complete. There were three reports of minor burns to hands or arms. Burnt or scorched clothing was                                                                                                                                                                                                                                                                                                                                                                                                                                                                                                                                                                                                                                                                                                                                                                                                                                                                                                                                                                                                                                                                                                                                      |                      |                                                                                                                                                                                                                                                                                                                                                                                                                                                                                                                                                                                                                                                                                                                                                                                                                                                                                                                                                                                                                                                                                                                                                                                                                                                                                                                                                                                                                                                                                                                                                                                                                                                                                                                                                                                                                                                                                                                                                                                                                                                                                                                                |                          |                                       |  |
| Elite brand gas dryers come in the following colors: LG models in white; Kenmore Elite® in red, white and ginger (gold). Model and serial numbers can be found on a label fixed to the front of the dryer above the opened door, which can be viewed only when the dryer door is open. To confirm if your dryer is part of this recall, identify both model and serial numbers, since not all dryers with the listed models are recalled (details see next page).  MANUFACTURED IN: South Korea  dryers can scorch the drum, as well as burn or damage the dryer contents, posing a risk of burn, fire and smoke inhalation.  INCIDENTS/INJURIES: LG Electronics and Sears have received 141 consumer complaints about dryers continuing to heat after the drying cycle is complete. There were three reports of minor burns to hands or arms. Burnt or scorched clothing was                                                                                                                                                                                                                                                                                                                                                                                                                                                                                                                                                                                                                                                                                                                                                                                                                                                                                                                                                                                                                                                                                                                                                                                                                                                  |                      |                                                                                                                                                                                                                                                                                                                                                                                                                                                                                                                                                                                                                                                                                                                                                                                                                                                                                                                                                                                                                                                                                                                                                                                                                                                                                                                                                                                                                                                                                                                                                                                                                                                                                                                                                                                                                                                                                                                                                                                                                                                                                                                                |                          |                                       |  |
| LG models in white; Kenmore Elite® in red, white and ginger (gold). Model and serial numbers can be found on a label fixed to the front of the dryer above the opened door, which can be viewed only when the dryer door is open. To confirm if your dryer is part of this recall, identify both model and serial numbers, since not all dryers with the listed models are recalled (details see next page).  MANUFACTURED IN: South Korea  well as burn or damage the dryer contents, posing a risk of burn, fire and smoke inhalation.  INCIDENTS/INJURIES: LG Electronics and Sears have received 141 consumer complaints about dryers continuing to heat after the drying cycle is complete. There were three reports of minor burns to hands or arms. Burnt or scorched clothing was                                                                                                                                                                                                                                                                                                                                                                                                                                                                                                                                                                                                                                                                                                                                                                                                                                                                                                                                                                                                                                                                                                                                                                                                                                                                                                                                      |                      |                                                                                                                                                                                                                                                                                                                                                                                                                                                                                                                                                                                                                                                                                                                                                                                                                                                                                                                                                                                                                                                                                                                                                                                                                                                                                                                                                                                                                                                                                                                                                                                                                                                                                                                                                                                                                                                                                                                                                                                                                                                                                                                                |                          |                                       |  |
| found on a label fixed to the front of the dryer above the opened door, which can be viewed only when the dryer door is open. To confirm if your dryer is part of this recall, identify both model and serial numbers, since not all dryers with the listed models are recalled (details see next page).  MANUFACTURED IN: South Korea  burn, fire and smoke inhalation.  INCIDENTS/INJURIES: LG  Electronics and Sears have received 141 consumer complaints about dryers continuing to heat after the drying cycle is complete. There were three reports of minor burns to hands or arms. Burnt or scorched clothing was                                                                                                                                                                                                                                                                                                                                                                                                                                                                                                                                                                                                                                                                                                                                                                                                                                                                                                                                                                                                                                                                                                                                                                                                                                                                                                                                                                                                                                                                                                     |                      |                                                                                                                                                                                                                                                                                                                                                                                                                                                                                                                                                                                                                                                                                                                                                                                                                                                                                                                                                                                                                                                                                                                                                                                                                                                                                                                                                                                                                                                                                                                                                                                                                                                                                                                                                                                                                                                                                                                                                                                                                                                                                                                                |                          |                                       |  |
| the opened door, which can be viewed only when the dryer door is open. To confirm if your dryer is part of this recall, identify both model and serial numbers, since not all dryers with the listed models are recalled (details see next page).  MANUFACTURED IN: South Korea  INCIDENTS/INJURIES: LG Electronics and Sears have received 141 consumer complaints about dryers continuing to heat after the drying cycle is complete. There were three reports of minor burns to hands or arms. Burnt or scorched clothing was                                                                                                                                                                                                                                                                                                                                                                                                                                                                                                                                                                                                                                                                                                                                                                                                                                                                                                                                                                                                                                                                                                                                                                                                                                                                                                                                                                                                                                                                                                                                                                                               |                      |                                                                                                                                                                                                                                                                                                                                                                                                                                                                                                                                                                                                                                                                                                                                                                                                                                                                                                                                                                                                                                                                                                                                                                                                                                                                                                                                                                                                                                                                                                                                                                                                                                                                                                                                                                                                                                                                                                                                                                                                                                                                                                                                |                          |                                       |  |
| the dryer door is open. To confirm if your dryer is part of this recall, identify both model and serial numbers, since not all dryers with the listed models are recalled (details see next page).  MANUFACTURED IN: South Korea  Electronics and Sears have received 141 consumer complaints about dryers continuing to heat after the drying cycle is complete. There were three reports of minor burns to hands or arms. Burnt or scorched clothing was                                                                                                                                                                                                                                                                                                                                                                                                                                                                                                                                                                                                                                                                                                                                                                                                                                                                                                                                                                                                                                                                                                                                                                                                                                                                                                                                                                                                                                                                                                                                                                                                                                                                     |                      |                                                                                                                                                                                                                                                                                                                                                                                                                                                                                                                                                                                                                                                                                                                                                                                                                                                                                                                                                                                                                                                                                                                                                                                                                                                                                                                                                                                                                                                                                                                                                                                                                                                                                                                                                                                                                                                                                                                                                                                                                                                                                                                                |                          |                                       |  |
| part of this recall, identify both model and serial received 141 consumer complaints about dryers are recalled (details see next page).  MANUFACTURED IN: South Korea  Manufactured Indicates the drying cycle is complete. There were three reports of minor burns to hands or arms. Burnt or scorched clothing was                                                                                                                                                                                                                                                                                                                                                                                                                                                                                                                                                                                                                                                                                                                                                                                                                                                                                                                                                                                                                                                                                                                                                                                                                                                                                                                                                                                                                                                                                                                                                                                                                                                                                                                                                                                                           |                      |                                                                                                                                                                                                                                                                                                                                                                                                                                                                                                                                                                                                                                                                                                                                                                                                                                                                                                                                                                                                                                                                                                                                                                                                                                                                                                                                                                                                                                                                                                                                                                                                                                                                                                                                                                                                                                                                                                                                                                                                                                                                                                                                |                          |                                       |  |
| are recalled (details see next page).  MANUFACTURED IN: South Korea  continuing to heat after the drying cycle is complete. There were three reports of minor burns to hands or arms. Burnt or scorched clothing was                                                                                                                                                                                                                                                                                                                                                                                                                                                                                                                                                                                                                                                                                                                                                                                                                                                                                                                                                                                                                                                                                                                                                                                                                                                                                                                                                                                                                                                                                                                                                                                                                                                                                                                                                                                                                                                                                                           |                      |                                                                                                                                                                                                                                                                                                                                                                                                                                                                                                                                                                                                                                                                                                                                                                                                                                                                                                                                                                                                                                                                                                                                                                                                                                                                                                                                                                                                                                                                                                                                                                                                                                                                                                                                                                                                                                                                                                                                                                                                                                                                                                                                |                          |                                       |  |
| MANUFACTURED IN: South Korea  drying cycle is complete. There were three reports of minor burns to hands or arms. Burnt or scorched clothing was                                                                                                                                                                                                                                                                                                                                                                                                                                                                                                                                                                                                                                                                                                                                                                                                                                                                                                                                                                                                                                                                                                                                                                                                                                                                                                                                                                                                                                                                                                                                                                                                                                                                                                                                                                                                                                                                                                                                                                               |                      | · ·                                                                                                                                                                                                                                                                                                                                                                                                                                                                                                                                                                                                                                                                                                                                                                                                                                                                                                                                                                                                                                                                                                                                                                                                                                                                                                                                                                                                                                                                                                                                                                                                                                                                                                                                                                                                                                                                                                                                                                                                                                                                                                                            | complaints about dryers  |                                       |  |
| were three reports of minor burns to hands or arms. Burnt or scorched clothing was                                                                                                                                                                                                                                                                                                                                                                                                                                                                                                                                                                                                                                                                                                                                                                                                                                                                                                                                                                                                                                                                                                                                                                                                                                                                                                                                                                                                                                                                                                                                                                                                                                                                                                                                                                                                                                                                                                                                                                                                                                             |                      | are recalled (details see next page).                                                                                                                                                                                                                                                                                                                                                                                                                                                                                                                                                                                                                                                                                                                                                                                                                                                                                                                                                                                                                                                                                                                                                                                                                                                                                                                                                                                                                                                                                                                                                                                                                                                                                                                                                                                                                                                                                                                                                                                                                                                                                          |                          |                                       |  |
| burns to hands or arms. Burnt or scorched clothing was                                                                                                                                                                                                                                                                                                                                                                                                                                                                                                                                                                                                                                                                                                                                                                                                                                                                                                                                                                                                                                                                                                                                                                                                                                                                                                                                                                                                                                                                                                                                                                                                                                                                                                                                                                                                                                                                                                                                                                                                                                                                         |                      | MANUFACTURED IN: South Korea                                                                                                                                                                                                                                                                                                                                                                                                                                                                                                                                                                                                                                                                                                                                                                                                                                                                                                                                                                                                                                                                                                                                                                                                                                                                                                                                                                                                                                                                                                                                                                                                                                                                                                                                                                                                                                                                                                                                                                                                                                                                                                   |                          |                                       |  |
|                                                                                                                                                                                                                                                                                                                                                                                                                                                                                                                                                                                                                                                                                                                                                                                                                                                                                                                                                                                                                                                                                                                                                                                                                                                                                                                                                                                                                                                                                                                                                                                                                                                                                                                                                                                                                                                                                                                                                                                                                                                                                                                                |                      |                                                                                                                                                                                                                                                                                                                                                                                                                                                                                                                                                                                                                                                                                                                                                                                                                                                                                                                                                                                                                                                                                                                                                                                                                                                                                                                                                                                                                                                                                                                                                                                                                                                                                                                                                                                                                                                                                                                                                                                                                                                                                                                                |                          |                                       |  |
|                                                                                                                                                                                                                                                                                                                                                                                                                                                                                                                                                                                                                                                                                                                                                                                                                                                                                                                                                                                                                                                                                                                                                                                                                                                                                                                                                                                                                                                                                                                                                                                                                                                                                                                                                                                                                                                                                                                                                                                                                                                                                                                                |                      |                                                                                                                                                                                                                                                                                                                                                                                                                                                                                                                                                                                                                                                                                                                                                                                                                                                                                                                                                                                                                                                                                                                                                                                                                                                                                                                                                                                                                                                                                                                                                                                                                                                                                                                                                                                                                                                                                                                                                                                                                                                                                                                                |                          |                                       |  |
| reported in more than 50 incidents.                                                                                                                                                                                                                                                                                                                                                                                                                                                                                                                                                                                                                                                                                                                                                                                                                                                                                                                                                                                                                                                                                                                                                                                                                                                                                                                                                                                                                                                                                                                                                                                                                                                                                                                                                                                                                                                                                                                                                                                                                                                                                            |                      |                                                                                                                                                                                                                                                                                                                                                                                                                                                                                                                                                                                                                                                                                                                                                                                                                                                                                                                                                                                                                                                                                                                                                                                                                                                                                                                                                                                                                                                                                                                                                                                                                                                                                                                                                                                                                                                                                                                                                                                                                                                                                                                                | reported in more than 50 |                                       |  |