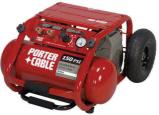

Page 4 < BACK TO CONTENTS

| PRODUCT: TV / radio antenna BRAND: Emmerson NAME: Active Indoor Antenna TYPE/NUMBER OF MODEL: Model: ANTV 64 Batch number/Barcode: 5 907459 9111100 DESCRIPTION: Universal TV / radio antenna with amplifier: Packaging: cardboard box. COUNTRY OF ORIGIN: China  William Sabut 21,000 MANUFACTURER: LG Electronics, Inc., of South Korea  DESCRIPTION: LG Electronics and Sears' Kemmore Elite brand gas dryers come in the following colors: LG models in white; Kemmore Elite brand gas dryers come in the following colors: LG models in white; Kemmore Elite brand gas dryers come in the following colors: LG models in white; Kemmore Elite brand gas dryers come in the following colors: LG models in white; Kemmore Elite brand gas dryers come in the following colors: LG models in white; Kemmore Elite brand and ginger (gold). Model and serial numbers can be found on a label fixed to the front of the dryer above the opened door, which can be viewed only when the dryer door is open. To confirm if your dryer is part of this recall, identify both model and serial numbers, since not all dryers with the listed models are recalled (details see next page).  MANUFACTURED IN: South Korea  The product does not comply with the Low Voltage Directive (LVD) and the relevant European standard EN 60055.  Withdrawal therefore the user may touch the por of the pust during connection.  The product does not comply with the Low Voltage Directive (LVD) and the relevant European standard EN 60055.  Withdrawal therefore the user may touch the por of the por out of the product does not comply with the Low Voltage Directive (LVD) and the relevant European standard EN 60055.  Withdrawal product for market.  The product does not comply with the Low Voltage Directive (LVD) and the relevant European standard EN 60055.  Withdrawal product for market.  Withdrawal product for the product does not comply with the product does not comply wi | NOTIFYING<br>COUNTRY | PRODUCT                                                                                                                                                                                                                                                                                                                                                                                                                                                                                                                                                                                                                                                                                                                                                                                                                                                                                                                                                                                                                                                                                                                                                                                                                                                                                                                                                                                                                                                                                                                                                                                                                                                                                                                                                                                                                                                                                                                                                                                                                                                                                                                        | DANGER                   | MEASURES<br>ADOPTED                   |  |
|--------------------------------------------------------------------------------------------------------------------------------------------------------------------------------------------------------------------------------------------------------------------------------------------------------------------------------------------------------------------------------------------------------------------------------------------------------------------------------------------------------------------------------------------------------------------------------------------------------------------------------------------------------------------------------------------------------------------------------------------------------------------------------------------------------------------------------------------------------------------------------------------------------------------------------------------------------------------------------------------------------------------------------------------------------------------------------------------------------------------------------------------------------------------------------------------------------------------------------------------------------------------------------------------------------------------------------------------------------------------------------------------------------------------------------------------------------------------------------------------------------------------------------------------------------------------------------------------------------------------------------------------------------------------------------------------------------------------------------------------------------------------------------------------------------------------------------------------------------------------------------------------------------------------------------------------------------------------------------------------------------------------------------------------------------------------------------------------------------------------------------|----------------------|--------------------------------------------------------------------------------------------------------------------------------------------------------------------------------------------------------------------------------------------------------------------------------------------------------------------------------------------------------------------------------------------------------------------------------------------------------------------------------------------------------------------------------------------------------------------------------------------------------------------------------------------------------------------------------------------------------------------------------------------------------------------------------------------------------------------------------------------------------------------------------------------------------------------------------------------------------------------------------------------------------------------------------------------------------------------------------------------------------------------------------------------------------------------------------------------------------------------------------------------------------------------------------------------------------------------------------------------------------------------------------------------------------------------------------------------------------------------------------------------------------------------------------------------------------------------------------------------------------------------------------------------------------------------------------------------------------------------------------------------------------------------------------------------------------------------------------------------------------------------------------------------------------------------------------------------------------------------------------------------------------------------------------------------------------------------------------------------------------------------------------|--------------------------|---------------------------------------|--|
| BRAND: Emmerson  NAME: Active Indoor Antenna TYPE/NUMBER OF MODEL: Model: ANTV 64  Batch number/Barcode: 5 907459 811100  DESCRIPTION: Universal TV / radio antenna with amplifier. Packaging: cardboard box.  COUNTRY OF ORIGIN: China  WAMUFACTURER: LG Electronics and Kenmore Elite® Gas Dryers  UNITS: About 21,000  MANUFACTURER: LG Electronics, Inc., of South Korea  DESCRIPTION: LG Electronics and Saars' Kenmore Elite brand gas dryers come in the following colors: LG models in white; Kenmore Elite® in red, white and ginger (gold). Model and serial numbers can be found on a label fixed to the front of the dryer above the opened door, which can be viewed only when the dryer door is open. To confirmit if your dryer is part of this recall, identify both model and serial numbers, since not all dryers with the listed models are recalled (details see next page).  MANUFACTURED IN: South Korea  HAZARD: The gas valve in the received the relevant European standard EN 60065.  Withdrawal product for market.  The product does not comply with the Low Vollage Directive (ILVD) and the relevant European standard EN 60065.  Woluntary rescaled dryers can lead only the relevant European standard EN 60065.  Woluntary rescaled dryers can lead only the relevant European standard EN 60065.  Woluntary rescaled dryers can lead on the exterior surface of the dryer and its contents after the dryer gove is complete. High temperatures inside and on the exterior surface of the dryers can scorch the dryer, as well as brun or damage the dryer contents, posing a risk of burn, fire and smoke inhalstion.  INCIDENTS/INJURIES: LG Electronics and Sears have received 141 consumer complaints about dryers continuing to heat after the drying cycle is complete. There were three reports of minor burns to hands or arms. Burnt or scorched clothing was                                                                                                                                                                                                                       | EU/HUNGARY           | CATEGORY: Communication and media equipment                                                                                                                                                                                                                                                                                                                                                                                                                                                                                                                                                                                                                                                                                                                                                                                                                                                                                                                                                                                                                                                                                                                                                                                                                                                                                                                                                                                                                                                                                                                                                                                                                                                                                                                                                                                                                                                                                                                                                                                                                                                                                    | ELECTRIC SHOCK           | Compulsory                            |  |
| NAME: Active Indoor Antenna TYPENUMBER OF MODEL: Model: ANTV 64 Batch number/Barcode: 6 907459 811100 DESCRIPTION: Universal TV / radio antenna with amplifier. Packaging: cardboard box. COUNTRY OF ORIGIN: China  With the Low Voltage Directive (ILVD) and the relevant European standard EN 60065.  With the Low Voltage Directive (ILVD) and the relevant European standard EN 60065.  Woluntary recalled dryers can fail to shut off properly, continuing to heat the dryer and is contents after the drying cycle is complete. High temperatures inside and on the exterior surface of the dryer and is contents after the drying cycle is complete. High temperatures inside and on the exterior surface of the dryer and is a displayed in white; Kenmore Elite® in red, white and ginger [gold]. Model and serial numbers can be found on a label fixed to the front of the dryer above the opened door, which can be viewed only when the dryer door is open. To confirm if your dryer is part of this recall, identify both model and serial numbers, since not all dryers with the listed models are recalled (details see next page).  MANUFACTURED IN: South Korea                                                                                                                                                                                                                                                                                                                                                                                                                                                                                                                                                                                                                                                                                                                                                                                                                                                                                                                                              |                      | PRODUCT: TV / radio antenna                                                                                                                                                                                                                                                                                                                                                                                                                                                                                                                                                                                                                                                                                                                                                                                                                                                                                                                                                                                                                                                                                                                                                                                                                                                                                                                                                                                                                                                                                                                                                                                                                                                                                                                                                                                                                                                                                                                                                                                                                                                                                                    |                          |                                       |  |
| TYPE/NUMBER OF MODEL: Model: ANTV 64 Batch number/Barcode: 5 907459 811100  DESCRIPTION: Universal TV / radio antenna with amplifier. Packaging: cardboard box.  COUNTRY OF ORIGIN: China  Whate OF PRODUCT: LG Electronics and Kenmore Elite® Gas Dyers  UNITS: About 21,000  MANUFACTURER: LG Electronics, Inc., of South Korea  DESCRIPTION: LG Electronics and Sears' Kenmore Elite brand gas dyers come in the following colors: LG models in white; Kenmore Elite® in red, white and ginger (gold). Model and serial numbers can be found on a label fixed to the front of the dryer above the opened door, which can be viewed only when the dryer door is open. To confirm if your dyer is part of this recall identify both model and serial numbers, since not all dryers with the listed models are recalled (datalis see next page).  MANUFACTURED IN: South Korea                                                                                                                                                                                                                                                                                                                                                                                                                                                                                                                                                                                                                                                                                                                                                                                                                                                                                                                                                                                                                                                                                                                                                                                                                                                 |                      | BRAND: Emmerson                                                                                                                                                                                                                                                                                                                                                                                                                                                                                                                                                                                                                                                                                                                                                                                                                                                                                                                                                                                                                                                                                                                                                                                                                                                                                                                                                                                                                                                                                                                                                                                                                                                                                                                                                                                                                                                                                                                                                                                                                                                                                                                |                          | Withdrawal of the<br>product from the |  |
| Batch number/Barcode: 5 907459 811100 DESCRIPTION: Universal TV / radio antenna with amplifier. Packaging: cardboard box.  COUNTRY OF ORIGIN: China                                                                                                                                                                                                                                                                                                                                                                                                                                                                                                                                                                                                                                                                                                                                                                                                                                                                                                                                                                                                                                                                                                                                                                                                                                                                                                                                                                                                                                                                                                                                                                                                                                                                                                                                                                                                                                                                                                                                                                            |                      | NAME: Active Indoor Antenna                                                                                                                                                                                                                                                                                                                                                                                                                                                                                                                                                                                                                                                                                                                                                                                                                                                                                                                                                                                                                                                                                                                                                                                                                                                                                                                                                                                                                                                                                                                                                                                                                                                                                                                                                                                                                                                                                                                                                                                                                                                                                                    |                          | '                                     |  |
| DESCRIPTION: Universal TV / radio antenna with amplifier. Packaging: cardboard box.  COUNTRY OF ORIGIN: China  With the Low Voltage Directive (LVD) and the relevant European standard EN 60065.  WOUNTRY OF ORIGIN: China  HAZARD: The gas valve in the recalled dryers can fail to shut off properly, continuing to heat the dryer and its contents after the drying cycle is complete. High temperatures inside and on the exterior surface of the dryer above the opened door, which can be viewed only when the dryer door is open. To confirm if your dryer is part of this recall, identify both model and serial numbers, since not all dryers with the listed models are recalled (dstalls see next page).  MANUFACTURED IN: South Korea                                                                                                                                                                                                                                                                                                                                                                                                                                                                                                                                                                                                                                                                                                                                                                                                                                                                                                                                                                                                                                                                                                                                                                                                                                                                                                                                                                              |                      | TYPE/NUMBER OF MODEL: Model: ANTV 64                                                                                                                                                                                                                                                                                                                                                                                                                                                                                                                                                                                                                                                                                                                                                                                                                                                                                                                                                                                                                                                                                                                                                                                                                                                                                                                                                                                                                                                                                                                                                                                                                                                                                                                                                                                                                                                                                                                                                                                                                                                                                           | connection.              |                                       |  |
| JSA  NAME OF PRODUCT: LG Electronics and Kenmore Elite® Gas Dryers  UNITS: About 21,000  MANUFACTURER: LG Electronics, Inc., of South Korea  DESCRIPTION: LG Electronics and Sears' Kenmore Elite brand gas dryers come in the following colors: LG models in white; Kenmore Elite® in red, white and ginger (gold). Model and serial numbers can be found on a label fixed to the front of the dryer above the opened door, which can be viewed only when the dryer door is open. To confirm if your dryer is part of this recall; identify both model and serial numbers, since not all dryers with the listed models are recalled (datalis see next page).  MANUFACTURED IN: South Korea  HAZARD: The gas valve in the vecalled vers can fail to shut off properly, continuing to heat the dryer and its contents after the drying cycle is complete. High temperatures inside and on the exterior surface of the dryers can be found on a label fixed to the front of the dryer above the opened door, which can be viewed only when the dryer door is open. To confirm if your dryer is part of this recall, identify both model and serial numbers, since not all dryers with the listed models are recalled (datalis see next page).  MANUFACTURED IN: South Korea                                                                                                                                                                                                                                                                                                                                                                                                                                                                                                                                                                                                                                                                                                                                                                                                                                                      |                      | Batch number/Barcode: 5 907459 811100                                                                                                                                                                                                                                                                                                                                                                                                                                                                                                                                                                                                                                                                                                                                                                                                                                                                                                                                                                                                                                                                                                                                                                                                                                                                                                                                                                                                                                                                                                                                                                                                                                                                                                                                                                                                                                                                                                                                                                                                                                                                                          |                          |                                       |  |
| USA  NAME OF PRODUCT: LG Electronics and Kenmore Elite® Gas Dryers  UNITS: About 21,000  MANUFACTURER: LG Electronics, Inc., of South Korea  DESCRIPTION: LG Electronics and Sears' Kenmore Elite brand gas dryers come in the following colors: LG models in white; Kenmore Elite® in red, white and ginger (gold). Model and serial numbers can be found on a label fixed to the front of the dryer above the opened door, which can be viewed only when the dryer door is open. To confirm if your dryer is part of this recall, identify both model and serial numbers, since not all dryers with the listed models are recalled (details see next page).  MANUFACTURED IN: South Korea  HAZARD: The gas valve in the recalled dryers can fail to shut off properly, continuing to heat the dryer and its contents after the drying cycle is complete. High temperatures inside and on the exterior surface of the dryers can scorot the drum, as well as burn or damage the dryer contents, posing a risk of burn, fire and smoke inhalation.  INCIDENTS/INJURIES: LG Electronics and Sears have received 141 consumer complaints about dryers continuing to heat after the drying cycle is complete. There were three reports of minor burns to hands or arms. Burnt or scorched clothing was                                                                                                                                                                                                                                                                                                                                                                                                                                                                                                                                                                                                                                                                                                                                                                                                                            |                      |                                                                                                                                                                                                                                                                                                                                                                                                                                                                                                                                                                                                                                                                                                                                                                                                                                                                                                                                                                                                                                                                                                                                                                                                                                                                                                                                                                                                                                                                                                                                                                                                                                                                                                                                                                                                                                                                                                                                                                                                                                                                                                                                | (LVD) and the relevant   |                                       |  |
| UNITS: About 21,000  MANUFACTURER: LG Electronics, Inc., of South Korea  DESCRIPTION: LG Electronics and Sears' Kenmore Elite brand gas dryers come in the following colors: LG models in white; Kenmore Elite® in red, white and ginger (gold). Model and serial numbers can be found on a label fixed to the front of the dryer above the opened door, which can be viewed only when the dryer door is open. To confirm if your dryer is part of this recall, identify both model and serial numbers, since not all dryers with the listed models are recalled (details see next page).  MANUFACTURED IN: South Korea  recalled dryers can fail to shut off properly, continuing to heat the dryer and its contents after the drying cycle is complete. High temperatures inside and on the exterior surface of the dryers can scorch the drum, as well as burn or damage the dryers can scorch the drym, as well as burn or damage the dryers can scorch the drym, as well as burn or damage the dryers can fail to shut off properly, continuing to heat the drying cycle is complete. High temperatures inside and on the exterior surface of the dryers can fail to shut off properly, continuing to heat after the drying cycle is complete. High temperatures inside and on the exterior surface of the dryers can fail to shut off properly, continuing to heat after the dryers can fail to shut off properly.                                                                                                                                                                                                                                                                                                                                                                                                                                                                                                                                                                                                                                                                                                       |                      | COUNTRY OF ORIGIN: China                                                                                                                                                                                                                                                                                                                                                                                                                                                                                                                                                                                                                                                                                                                                                                                                                                                                                                                                                                                                                                                                                                                                                                                                                                                                                                                                                                                                                                                                                                                                                                                                                                                                                                                                                                                                                                                                                                                                                                                                                                                                                                       |                          |                                       |  |
| Elite® Gas Dryers  UNITS: About 21,000  MANUFACTURER: LG Electronics, Inc., of South Korea  DESCRIPTION: LG Electronics and Sears' Kenmore Elite brand gas dryers come in the following colors: LG models in white; Kenmore Elite® in red, white and ginger (gold). Model and serial numbers can be found on a label fixed to the front of the dryer above the opened door, which can be viewed only when the dryer door is open. To confirm if your dryer is part of this recall, identify both model and serial numbers, since not all dryers with the listed models are recalled (details see next page).  MANUFACTURED IN: South Korea  recalled dryers can fail to shut off properly, continuing to heat the dryer and its contents after the drying cycle is complete. High temperatures inside and on the exterior surface of the dryers can scorch the drum, as well as burn or damage the dryer contents, posing a risk of burn, fire and smoke inhalation.  INCIDENTS/INJURIES: LG Electronics and Sears have received 141 consumer complaints about dryers can fail to shut off properly, continuing to heat the drying cycle is complete. High temperatures inside and on the exterior surface of the dryers can scorch the drym, as well as burn or damage the dryers can scorch the drym, as well as burn or damage the dryers can scorch the drym, as well as burn or damage the dryers can scorch the drym, as well as burn or damage the dryers can scorch the drym, as well as burn or damage the dryers can scorch the drym, as well as burn or damage the dryers can scorch the drym, as well as burn or damage the dryers can scorch the drym on the exterior surface of the dryers can scorch the drym, as well as burn or damage the dryers can scorch the drym, as well as burn or damage the dryers can scorch the drym, as well as burn or damage the dryers can scorch the drym, as well as burn or damage the dryers can scorch the drym, as well as burn or damage the dryers can scorch the drym, as well as burn or damage the dryers can scorch the dryers can scorch the drym, as well as bur |                      |                                                                                                                                                                                                                                                                                                                                                                                                                                                                                                                                                                                                                                                                                                                                                                                                                                                                                                                                                                                                                                                                                                                                                                                                                                                                                                                                                                                                                                                                                                                                                                                                                                                                                                                                                                                                                                                                                                                                                                                                                                                                                                                                |                          |                                       |  |
| MANUFACTURED IN: South Korea  Off properly, continuing to heat the dryer and its contents after the drying cycle is complete. High temperatures inside and on the exterior surface of the dryers can scorch the drum, as well as burn or damage the dryer contents, posing a risk of burn, fire and smoke inhalation.  INCIDENTS/INJURIES: LG Electronics and Sears' Kenmore Elite® in red, white and ginger (gold). Model and serial numbers can be found on a label fixed to the front of the dryer above the opened door, which can be viewed only when the dryer door is open. To confirm if your dryer is part of this recall, identify both model and serial numbers, since not all dryers with the listed models are recalled (details see next page).  MANUFACTURED IN: South Korea                                                                                                                                                                                                                                                                                                                                                                                                                                                                                                                                                                                                                                                                                                                                                                                                                                                                                                                                                                                                                                                                                                                                                                                                                                                                                                                                    | USA                  |                                                                                                                                                                                                                                                                                                                                                                                                                                                                                                                                                                                                                                                                                                                                                                                                                                                                                                                                                                                                                                                                                                                                                                                                                                                                                                                                                                                                                                                                                                                                                                                                                                                                                                                                                                                                                                                                                                                                                                                                                                                                                                                                |                          | Voluntary recall.                     |  |
| MANUFACTURER: LG Electronics, Inc., of South Korea  DESCRIPTION: LG Electronics and Sears' Kenmore Elite brand gas dryers come in the following colors: LG models in white; Kenmore Elite® in red, white and ginger (gold). Model and serial numbers can be found on a label fixed to the front of the dryer above the opened door, which can be viewed only when the dryer door is open. To confirm if your dryer is part of this recall, identify both model and serial numbers, since not all dryers with the listed models are recalled (details see next page).  MANUFACTURED IN: South Korea  the dryer and its contents after the drying cycle is complete. High temperatures inside and on the exterior surface of the dryers can scorch the drum, as well as burn or damage the dryer contents, posing a risk of burn, fire and smoke inhalation.  INCIDENTS/INJURIES: LG Electronics and Sears have received 141 consumer complaints about dryers continuing to heat after the drying cycle is complete. High temperatures inside and on the exterior surface of the dryers can scorch the drum, as well as burn or damage the dryer contents, posing a risk of burn, fire and smoke inhalation.  INCIDENTS/INJURIES: LG Electronics and Sears have received 141 consumer complaints about dryers continuing to heat after the drying cycle is complete.                                                                                                                                                                                                                                                                                                                                                                                                                                                                                                                                                                                                                                                                                                                                                             |                      | , and the second |                          |                                       |  |
| DESCRIPTION: LG Electronics and Sears' Kenmore Elite brand gas dryers come in the following colors: LG models in white; Kenmore Elite® in red, white and ginger (gold). Model and serial numbers can be found on a label fixed to the front of the dryer above the opened door, which can be viewed only when the dryer door is open. To confirm if your dryer is part of this recall, identify both model and serial numbers, since not all dryers with the listed models are recalled (details see next page)  MANUFACTURED IN: South Korea  High temperatures inside and on the exterior surface of the dryers can scorch the drum, as well as burn or damage the dryer contents, posing a risk of burn, fire and smoke inhalation.  INCIDENTS/INJURIES: LG Electronics and Sears have received 141 consumer complaints about dryers continuing to heat after the drying cycle is complete. There were three reports of minor burns to hands or arms. Burnt or scorched clothing was                                                                                                                                                                                                                                                                                                                                                                                                                                                                                                                                                                                                                                                                                                                                                                                                                                                                                                                                                                                                                                                                                                                                        |                      |                                                                                                                                                                                                                                                                                                                                                                                                                                                                                                                                                                                                                                                                                                                                                                                                                                                                                                                                                                                                                                                                                                                                                                                                                                                                                                                                                                                                                                                                                                                                                                                                                                                                                                                                                                                                                                                                                                                                                                                                                                                                                                                                |                          |                                       |  |
| DESCRIPTION: LG Electronics and Sears' Kenmore Elite brand gas dryers come in the following colors: LG models in white; Kenmore Elite® in red, white and ginger (gold). Model and serial numbers can be found on a label fixed to the front of the dryer above the opened door, which can be viewed only when the dryer door is open. To confirm if your dryer is part of this recall, identify both model and serial numbers, since not all dryers with the listed models are recalled (details see next page)  MANUFACTURED IN: South Korea  Tingit temperatures inside and on the exterior surface of the dryers can scorch the drum, as well as burn or damage the dryer contents, posing a risk of burn, fire and smoke inhalation.  INCIDENTS/INJURIES: LG Electronics and Sears have received 141 consumer complaints about dryers continuing to heat after the drying cycle is complete. There were three reports of minor burns to hands or arms. Burnt or scorched clothing was                                                                                                                                                                                                                                                                                                                                                                                                                                                                                                                                                                                                                                                                                                                                                                                                                                                                                                                                                                                                                                                                                                                                      |                      |                                                                                                                                                                                                                                                                                                                                                                                                                                                                                                                                                                                                                                                                                                                                                                                                                                                                                                                                                                                                                                                                                                                                                                                                                                                                                                                                                                                                                                                                                                                                                                                                                                                                                                                                                                                                                                                                                                                                                                                                                                                                                                                                |                          |                                       |  |
| Elite brand gas dryers come in the following colors: LG models in white; Kenmore Elite® in red, white and ginger (gold). Model and serial numbers can be found on a label fixed to the front of the dryer above the opened door, which can be viewed only when the dryer door is open. To confirm if your dryer is part of this recall, identify both model and serial numbers, since not all dryers with the listed models are recalled (details see next page).  MANUFACTURED IN: South Korea  dryers can scorch the drum, as well as burn or damage the dryer contents, posing a risk of burn, fire and smoke inhalation.  INCIDENTS/INJURIES: LG Electronics and Sears have received 141 consumer complaints about dryers continuing to heat after the drying cycle is complete. There were three reports of minor burns to hands or arms. Burnt or scorched clothing was                                                                                                                                                                                                                                                                                                                                                                                                                                                                                                                                                                                                                                                                                                                                                                                                                                                                                                                                                                                                                                                                                                                                                                                                                                                  |                      |                                                                                                                                                                                                                                                                                                                                                                                                                                                                                                                                                                                                                                                                                                                                                                                                                                                                                                                                                                                                                                                                                                                                                                                                                                                                                                                                                                                                                                                                                                                                                                                                                                                                                                                                                                                                                                                                                                                                                                                                                                                                                                                                |                          |                                       |  |
| LG models in white; Kenmore Elite® in red, white and ginger (gold). Model and serial numbers can be found on a label fixed to the front of the dryer above the opened door, which can be viewed only when the dryer door is open. To confirm if your dryer is part of this recall, identify both model and serial numbers, since not all dryers with the listed models are recalled (details see next page).  MANUFACTURED IN: South Korea  well as burn or damage the dryer contents, posing a risk of burn, fire and smoke inhalation.  INCIDENTS/INJURIES: LG Electronics and Sears have received 141 consumer complaints about dryers continuing to heat after the drying cycle is complete. There were three reports of minor burns to hands or arms. Burnt or scorched clothing was                                                                                                                                                                                                                                                                                                                                                                                                                                                                                                                                                                                                                                                                                                                                                                                                                                                                                                                                                                                                                                                                                                                                                                                                                                                                                                                                      |                      |                                                                                                                                                                                                                                                                                                                                                                                                                                                                                                                                                                                                                                                                                                                                                                                                                                                                                                                                                                                                                                                                                                                                                                                                                                                                                                                                                                                                                                                                                                                                                                                                                                                                                                                                                                                                                                                                                                                                                                                                                                                                                                                                |                          |                                       |  |
| found on a label fixed to the front of the dryer above the opened door, which can be viewed only when the dryer door is open. To confirm if your dryer is part of this recall, identify both model and serial numbers, since not all dryers with the listed models are recalled (details see next page).  MANUFACTURED IN: South Korea  burn, fire and smoke inhalation.  INCIDENTS/INJURIES: LG  Electronics and Sears have received 141 consumer complaints about dryers continuing to heat after the drying cycle is complete. There were three reports of minor burns to hands or arms. Burnt or scorched clothing was                                                                                                                                                                                                                                                                                                                                                                                                                                                                                                                                                                                                                                                                                                                                                                                                                                                                                                                                                                                                                                                                                                                                                                                                                                                                                                                                                                                                                                                                                                     |                      |                                                                                                                                                                                                                                                                                                                                                                                                                                                                                                                                                                                                                                                                                                                                                                                                                                                                                                                                                                                                                                                                                                                                                                                                                                                                                                                                                                                                                                                                                                                                                                                                                                                                                                                                                                                                                                                                                                                                                                                                                                                                                                                                |                          |                                       |  |
| the opened door, which can be viewed only when the dryer door is open. To confirm if your dryer is part of this recall, identify both model and serial numbers, since not all dryers with the listed models are recalled (details see next page).  MANUFACTURED IN: South Korea  INCIDENTS/INJURIES: LG Electronics and Sears have received 141 consumer complaints about dryers continuing to heat after the drying cycle is complete. There were three reports of minor burns to hands or arms. Burnt or scorched clothing was                                                                                                                                                                                                                                                                                                                                                                                                                                                                                                                                                                                                                                                                                                                                                                                                                                                                                                                                                                                                                                                                                                                                                                                                                                                                                                                                                                                                                                                                                                                                                                                               |                      |                                                                                                                                                                                                                                                                                                                                                                                                                                                                                                                                                                                                                                                                                                                                                                                                                                                                                                                                                                                                                                                                                                                                                                                                                                                                                                                                                                                                                                                                                                                                                                                                                                                                                                                                                                                                                                                                                                                                                                                                                                                                                                                                |                          |                                       |  |
| the dryer door is open. To confirm if your dryer is part of this recall, identify both model and serial numbers, since not all dryers with the listed models are recalled (details see next page).  MANUFACTURED IN: South Korea  Electronics and Sears have received 141 consumer complaints about dryers continuing to heat after the drying cycle is complete. There were three reports of minor burns to hands or arms. Burnt or scorched clothing was                                                                                                                                                                                                                                                                                                                                                                                                                                                                                                                                                                                                                                                                                                                                                                                                                                                                                                                                                                                                                                                                                                                                                                                                                                                                                                                                                                                                                                                                                                                                                                                                                                                                     |                      |                                                                                                                                                                                                                                                                                                                                                                                                                                                                                                                                                                                                                                                                                                                                                                                                                                                                                                                                                                                                                                                                                                                                                                                                                                                                                                                                                                                                                                                                                                                                                                                                                                                                                                                                                                                                                                                                                                                                                                                                                                                                                                                                |                          |                                       |  |
| part of this recall, identify both model and serial received 141 consumer complaints about dryers are recalled (details see next page).  MANUFACTURED IN: South Korea  Manufactured Indicates the drying cycle is complete. There were three reports of minor burns to hands or arms. Burnt or scorched clothing was                                                                                                                                                                                                                                                                                                                                                                                                                                                                                                                                                                                                                                                                                                                                                                                                                                                                                                                                                                                                                                                                                                                                                                                                                                                                                                                                                                                                                                                                                                                                                                                                                                                                                                                                                                                                           |                      |                                                                                                                                                                                                                                                                                                                                                                                                                                                                                                                                                                                                                                                                                                                                                                                                                                                                                                                                                                                                                                                                                                                                                                                                                                                                                                                                                                                                                                                                                                                                                                                                                                                                                                                                                                                                                                                                                                                                                                                                                                                                                                                                |                          |                                       |  |
| are recalled (details see next page).  MANUFACTURED IN: South Korea  continuing to heat after the drying cycle is complete. There were three reports of minor burns to hands or arms. Burnt or scorched clothing was                                                                                                                                                                                                                                                                                                                                                                                                                                                                                                                                                                                                                                                                                                                                                                                                                                                                                                                                                                                                                                                                                                                                                                                                                                                                                                                                                                                                                                                                                                                                                                                                                                                                                                                                                                                                                                                                                                           |                      |                                                                                                                                                                                                                                                                                                                                                                                                                                                                                                                                                                                                                                                                                                                                                                                                                                                                                                                                                                                                                                                                                                                                                                                                                                                                                                                                                                                                                                                                                                                                                                                                                                                                                                                                                                                                                                                                                                                                                                                                                                                                                                                                |                          |                                       |  |
| MANUFACTURED IN: South Korea  drying cycle is complete. There were three reports of minor burns to hands or arms. Burnt or scorched clothing was                                                                                                                                                                                                                                                                                                                                                                                                                                                                                                                                                                                                                                                                                                                                                                                                                                                                                                                                                                                                                                                                                                                                                                                                                                                                                                                                                                                                                                                                                                                                                                                                                                                                                                                                                                                                                                                                                                                                                                               |                      | · ·                                                                                                                                                                                                                                                                                                                                                                                                                                                                                                                                                                                                                                                                                                                                                                                                                                                                                                                                                                                                                                                                                                                                                                                                                                                                                                                                                                                                                                                                                                                                                                                                                                                                                                                                                                                                                                                                                                                                                                                                                                                                                                                            | complaints about dryers  |                                       |  |
| were three reports of minor burns to hands or arms. Burnt or scorched clothing was                                                                                                                                                                                                                                                                                                                                                                                                                                                                                                                                                                                                                                                                                                                                                                                                                                                                                                                                                                                                                                                                                                                                                                                                                                                                                                                                                                                                                                                                                                                                                                                                                                                                                                                                                                                                                                                                                                                                                                                                                                             |                      | are recalled (details see next page).                                                                                                                                                                                                                                                                                                                                                                                                                                                                                                                                                                                                                                                                                                                                                                                                                                                                                                                                                                                                                                                                                                                                                                                                                                                                                                                                                                                                                                                                                                                                                                                                                                                                                                                                                                                                                                                                                                                                                                                                                                                                                          |                          |                                       |  |
| burns to hands or arms. Burnt or scorched clothing was                                                                                                                                                                                                                                                                                                                                                                                                                                                                                                                                                                                                                                                                                                                                                                                                                                                                                                                                                                                                                                                                                                                                                                                                                                                                                                                                                                                                                                                                                                                                                                                                                                                                                                                                                                                                                                                                                                                                                                                                                                                                         |                      | MANUFACTURED IN: South Korea                                                                                                                                                                                                                                                                                                                                                                                                                                                                                                                                                                                                                                                                                                                                                                                                                                                                                                                                                                                                                                                                                                                                                                                                                                                                                                                                                                                                                                                                                                                                                                                                                                                                                                                                                                                                                                                                                                                                                                                                                                                                                                   |                          |                                       |  |
|                                                                                                                                                                                                                                                                                                                                                                                                                                                                                                                                                                                                                                                                                                                                                                                                                                                                                                                                                                                                                                                                                                                                                                                                                                                                                                                                                                                                                                                                                                                                                                                                                                                                                                                                                                                                                                                                                                                                                                                                                                                                                                                                |                      |                                                                                                                                                                                                                                                                                                                                                                                                                                                                                                                                                                                                                                                                                                                                                                                                                                                                                                                                                                                                                                                                                                                                                                                                                                                                                                                                                                                                                                                                                                                                                                                                                                                                                                                                                                                                                                                                                                                                                                                                                                                                                                                                |                          |                                       |  |
|                                                                                                                                                                                                                                                                                                                                                                                                                                                                                                                                                                                                                                                                                                                                                                                                                                                                                                                                                                                                                                                                                                                                                                                                                                                                                                                                                                                                                                                                                                                                                                                                                                                                                                                                                                                                                                                                                                                                                                                                                                                                                                                                |                      |                                                                                                                                                                                                                                                                                                                                                                                                                                                                                                                                                                                                                                                                                                                                                                                                                                                                                                                                                                                                                                                                                                                                                                                                                                                                                                                                                                                                                                                                                                                                                                                                                                                                                                                                                                                                                                                                                                                                                                                                                                                                                                                                |                          |                                       |  |
| reported in more than 50 incidents.                                                                                                                                                                                                                                                                                                                                                                                                                                                                                                                                                                                                                                                                                                                                                                                                                                                                                                                                                                                                                                                                                                                                                                                                                                                                                                                                                                                                                                                                                                                                                                                                                                                                                                                                                                                                                                                                                                                                                                                                                                                                                            |                      |                                                                                                                                                                                                                                                                                                                                                                                                                                                                                                                                                                                                                                                                                                                                                                                                                                                                                                                                                                                                                                                                                                                                                                                                                                                                                                                                                                                                                                                                                                                                                                                                                                                                                                                                                                                                                                                                                                                                                                                                                                                                                                                                | reported in more than 50 |                                       |  |