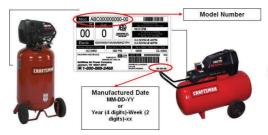

0-xx      |
| EX-CELL      | EXFBC6025-1   | 25 gal. horizontal  | Black | 39489   | or   | 2008-07-xx      |
| Porter-Cable | C3101-2       | 4.3 gal. side stack | Red   | 39489   | or   | 2008-07-xx      |
| Porter-Cable | C3151-2       | 4.5 gal. horizontal | Red   | 39489   | or   | 2008-07-xx      |
| Porter-Cable | C6110-1       | 25 gal. vertical    | Red   | 39489   | or   | 2008-07-xx      |
| Porter-Cable | C6110-2       | 25 gal. vertical    | Red   | 39489   | or   | 2008-07-xx      |
| Pro-Air II   | PAFBC6025VP-1 | 25 gal. vertical    | Black | 39489   | or   | 2008-07-xx      |

Consumers with a compressor manufactured before the dates shown, but had a motor replaced after July 25, 2003, should also check the end cap. The end cap is visible from underneath the motor cover.







Page 61 < BACK TO CONTENTS

| NOTIFYING<br>Country | PRODUCT                                                                                                                                                                                                                                                                                                                                                                                                    | DANGER                                                                                                                                                                                               | MEASURES<br>ADOPTED                                                                          |
|----------------------|--------------------------