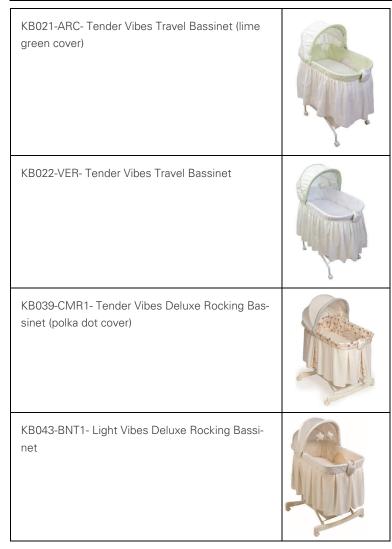

| MANUFACTURED IN: China                                                                                                                                                                                                                                                                                                                                                                                                                                     | sideways on the floor with the infant inside.                                                                                                                                                                                                                                                                 |                     |





Page 25 < BACK TO CONTENTS

| HARDLINES: JUVE      | HARDLINES: JUVENILE ITEMS                                                                                                                                                                                                                                                                                                                                                                                                                                                                                        |