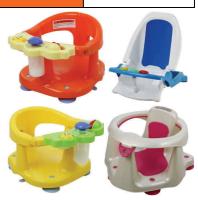

L NAME                                            | MODEL NUM-                | COLOR                                                                    |
|-------------------------------------------------------|---------------------------|--------------------------------------------------------------------------|
| Baby Bath Seat                                        | 251B, 251O,<br>251P, 251Y | Green with orange tray, orange with beige tray or yellow with green tray |
| Ultra 2 in 1 Infant Bath Tub<br>and Toddler Bath Seat | 252B, 252P                | Solid pink, blue or white body and a blue or pink bottom                 |
| Niagra Baby Bath Seat                                 | 253B, 253G,<br>253P, 253Y | White or blue body with a green, pink or orange insert                   |



Page 36 < BACK TO CONTENTS

| COSMETICS, PE        | RSONAL CARE AND HOUSEHOLD: COSMETICS AND PERSON                                                                                                                                                                                                                                                                             | AL CARE                                                                                                                                                                                                                                                                                                                                                                                                                      |