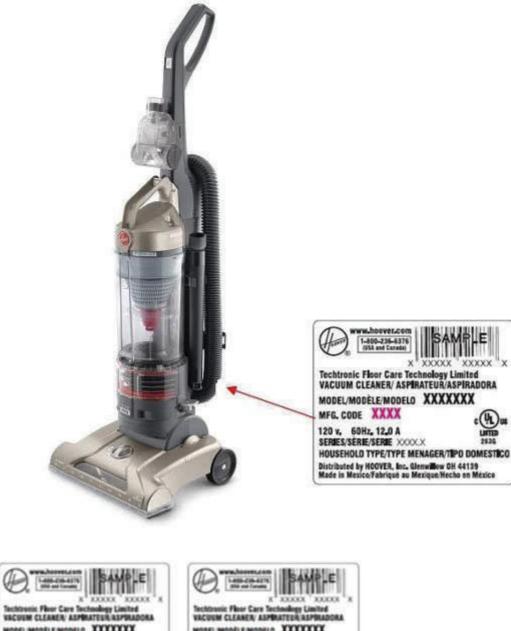

#### **E&E: ELECTRICAL APPLIANCES**

| NOTIFYING<br>COUNTRY | PRODUCT                                                                                                                                                                                                                                                                                                                                                                                                                                                                                                                                                                                                                                                                                                                                                                                                                                                                                                                                                                                                                                                                                                                                                                                                                                                                                                                                                                                                                                                                                                                                                                                                       | DANGER                                                                                                                                                                                                                                                                                                                                                                                                                                                               | MEASURES ADOPTED                                                                                                                               |
|----------------------|---------------------------------------------------------------------------------------------------------------------------------------------------------------------------------------------------------------------------------------------------------------------------------------------------------------------------------------------------------------------------------------------------------------------------------------------------------------------------------------------------------------------------------------------------------------------------------------------------------------------------------------------------------------------------------------------------------------------------------------------------------------------------------------------------------------------------------------------------------------------------------------------------------------------------------------------------------------------------------------------------------------------------------------------------------------------------------------------------------------------------------------------------------------------------------------------------------------------------------------------------------------------------------------------------------------------------------------------------------------------------------------------------------------------------------------------------------------------------------------------------------------------------------------------------------------------------------------------------------------|----------------------------------------------------------------------------------------------------------------------------------------------------------------------------------------------------------------------------------------------------------------------------------------------------------------------------------------------------------------------------------------------------------------------------------------------------------------------|------------------------------------------------------------------------------------------------------------------------------------------------|
| CANADA               | <ul> <li>PRODUCT NAME: Hoover® WindTunnel T-SeriesTM Bagless Upright Vacuum Cleaners</li> <li>FULL PRODUCT DESCRIPTION: This recall involves the following 2 models of Hoover® bagless upright vacuums that have a cord rewind feature, which is designed to retract the power cord for storage.</li> <li>Hoover® WindTunnel T-SeriesTM Rewind Plus with model number UH70205 (colour: Shadows Metallic)</li> <li>Hoover® WindTunnel T-SeriesTM Pet Rewind with model number UH70210 (colour: Billowy Blue).</li> <li>Vacuums with manufacturing codes H09A, I09A, J09A, and K09A are included in the recall. Also, vacuums with model number and manufacturing code K09A that do not have a green dot or green slash beside it are included. The model number and manufacturing code are printed on a label on the lower rear part of the vacuum cleaner.</li> <li>Recalled vacuums can also be identified by the date code on the back lower left corner of the carton in which it was sold. Vacuums with model number UH70210 and carton date code between 09219 and 11209, and vacuums with model number UH70210 and carton date code between 09109 and 11219 are included in this recall.</li> <li>If there is a green dot or a green slash beside the manufacturing code (on vacuum) or date code (on the carton), then the vacuum is not included in this recall.</li> <li>NUMBER SOLD: Approximately 493 of the recalled vacuums were sold at Home Depot and London Drugs stores across Canada.</li> <li>IMPORTER</li> <li>Hoover Inc. of Glenwillow, Ohio</li> <li>See picture in Note 1.</li> </ul> | <ul> <li>HAZARD IDENTIFIED</li> <li>The power cord is not properly routed or securely seated in the cord rewind assembly. Power cords could be pulled loose, posing fire and shock hazards.</li> <li>In the United States, Hoover Inc. has received 1 report of a minor hand burn and 3 reports of minor burns to carpet and furniture.</li> <li>Health Canada has not received any reports of incidents or injuries related to the use of these vacuums.</li> </ul> | CORRECTIVE<br>ACTION<br>Consumers should<br>immediately stop<br>using the recalled<br>vacuums and contact<br>Hoover Inc. for a free<br>repair. |

Note 1: product <u>Hoover® WindTunnel T-SeriesTM Bagless Upright Vacuum Cleaners</u>

| E&E: LIGHTING EQ     | E&E: LIGHTING EQUIPMENTS                                                                                                                                                                                                                                                                                                                                                                                                                                                                                                                                                                                                                                                                                                                                                                                                                                                                                                                                                                                                                                                                                                                                                                                                                                                                                                                                                                                                                                                                                                                                                                                                                                                                                                                                                                                                                                                                                                                                                                          |                                                                                                                                                                                                                                                                                                                                                                                                                                                                                                                             |                                                              |  |
|----------------------|---------------------------------------------------------------------------------------------------------------------------------------------------------------------------------------------------------------------------------------------------------------------------------------------------------------------------------------------------------------------------------------------------------------------------------------------------------------------------------------------------------------------------------------------------------------------------------------------------------------------------------------------------------------------------------------------------------------------------------------------------------------------------------------------------------------------------------------------------------------------------------------------------------------------------------------------------------------------------------------------------------------------------------------------------------------------------------------------------------------------------------------------------------------------------------------------------------------------------------------------------------------------------------------------------------------------------------------------------------------------------------------------------------------------------------------------------------------------------------------------------------------------------------------------------------------------------------------------------------------------------------------------------------------------------------------------------------------------------------------------------------------------------------------------------------------------------------------------------------------------------------------------------------------------------------------------------------------------------------------------------|-----------------------------------------------------------------------------------------------------------------------------------------------------------------------------------------------------------------------------------------------------------------------------------------------------------------------------------------------------------------------------------------------------------------------------------------------------------------------------------------------------------------------------|--------------------------------------------------------------|--|
| NOTIFYING<br>COUNTRY | PRODUCT                                                                                                                                                                                                                                                                                                                                                                                                                                                                                                                                                                                                                                                                                                                                                                                                                                                                                                                                                                                                                                                                                                                                                                                                                                                                                                                                                                                                                                                                                                                                                                                                                                                                                                                                                                                                                                                                                                                                                                                           | DANGER                                                                                                                                                                                                                                                                                                                                                                                                                                                                                                                      | MEASURES ADOPTED                                             |  |
| EU/HUNGARY           | CATEGORY: Lighting chains<br>PRODUCT: Lighting chain - 20L LED LIGHT<br>BRAND: NTH<br>TYPE/NUMBER OF MODEL: barcode:<br>6924324307437<br>DESCRIPTION: Lighting chain with 20 series<br>connected LEDs fixed onto a frame (in a shooting<br>star form). Main components: plug (2.5A 250V VDE);<br>rectifier (24 V - 240 V 50/60 Hz 1.0 A); mains supply<br>cord without marking.<br>COUNTRY OF ORIGIN: Unknown<br>COUNTRY OF ORIGIN: Unknown                                                                                                                                                                                                                                                                                                                                                                                                                                                                                                                                                                                                                                                                                                                                                                                                                                                                                                                                                                                                                                                                                                                                                                                                                                                                                                                                                                                                                                                                                                                                                       | ELECTRIC SHOCK AND FIRE<br>The product poses a risk of fire<br>and electric shock because the<br>basic insulated live parts are<br>accessible and come into contact<br>with accessible metal parts.<br>Furthermore, the cross-sectional<br>area of the conductors in the cord<br>is not sufficient.<br>The product does not comply with<br>the Low Voltage Directive (LVD)<br>and the relevant European<br>standard EN 60598.                                                                                               | Withdrawal from the<br>market ordered by<br>the authorities. |  |
| EU/HUNGARY           | CATEGORY: Lighting chainsPRODUCT: Lighting chain - Happy New YearBRAND: KTYPE/NUMBER OF MODEL: 2552 100L/LEDDESCRIPTION: Lighting chain with 100 red LEDs<br>and a flashing unit. Packaged in a cardboard box.COUNTRY OF ORIGIN: ChinaImage: Comparison of the test of te | ELECTRIC SHOCK AND FIREThe product poses a risk of<br>electric shock and fire because:- the cable inlets have sharp<br>edges and thus the cable may get<br>damaged,- there is no effective protection<br>against twisting and pulling,- there is no cord anchorage,- the insulation of the LED<br>terminals is insufficient,- the cross-sectional area of the<br>core of the cable is not sufficient.The product does not comply with<br>the Low Voltage Directive (LVD)<br>and the relevant European<br>standard EN 60598. | Withdrawal from the<br>market ordered by<br>the authorities. |  |